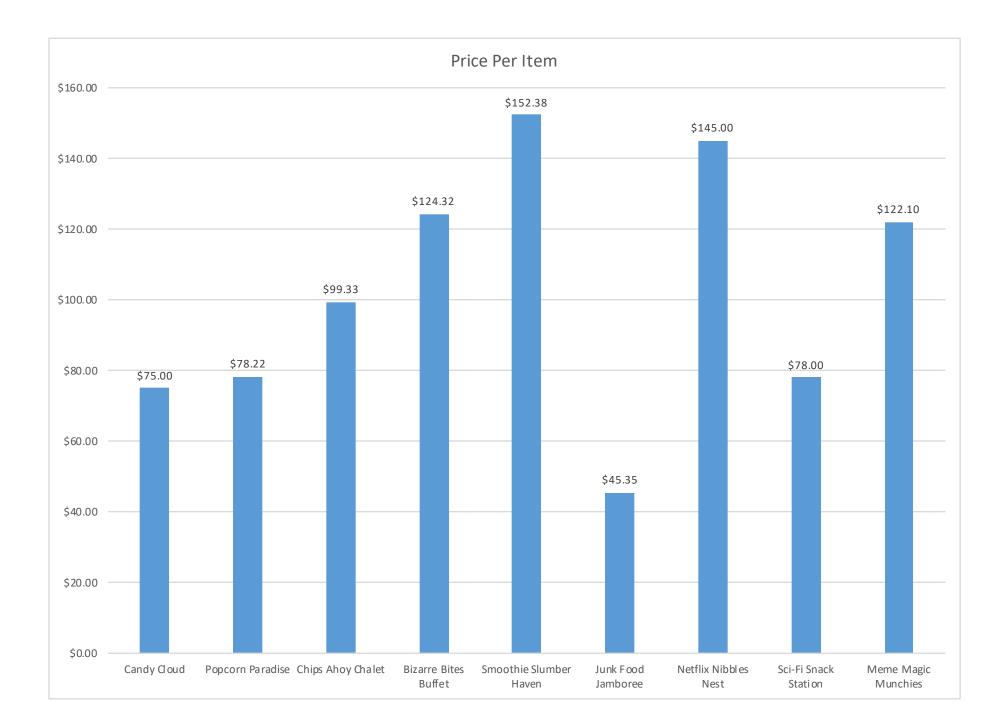

## Procrastination Provisions Co

| DATE        |                        | 11/25/23 | 12/25/23       |                 |              |         |                  |
|-------------|------------------------|----------|----------------|-----------------|--------------|---------|------------------|
| Item Number | Item Name              |          | Price Per Item | Number of Items | Total        | Precent | Тах              |
| G4578       | Candy Cloud            |          | \$75.00        | 55              | \$4,125.00   | 3%      | \$214.50         |
| E8534       | Popcorn Paradise       |          | \$78.22        | 200             | \$15,644.00  | 10%     | \$813.49         |
| J7996       | Chips Ahoy Chalet      |          | \$99.33        | 45              | \$4,469.85   | 3%      | \$232.43         |
| W7992       | Bizarre Bites Buffet   |          | \$124.32       | 150             | \$18,648.00  | 12%     | \$969.70         |
| Q7474       | Smoothie Slumber Haven |          | \$152.38       | 325             | \$49,523.50  | 33%     | \$2,575.22       |
| B9644       | Junk Food Jamboree     |          | \$45.35        | 120             | \$5,442.00   | 4%      | \$282.98         |
| F1943       | Netflix Nibbles Nest   |          | \$145.00       | 100             | \$14,500.00  | 10%     | \$754.00         |
| D1964       | Sci-Fi Snack Station   |          | \$78.00        | 0               | \$0.00       | 0%      | \$0.00           |
| R2241       | Meme Magic Munchies    |          | \$122.10       | 325             | \$39,682.50  | 26%     | \$2,063.49       |
|             |                        |          |                | Total Invoice   | \$152,034.85 |         | Total to Finance |
|             |                        |          |                | Average Invoice | \$16,892.76  |         | monthly Payment  |