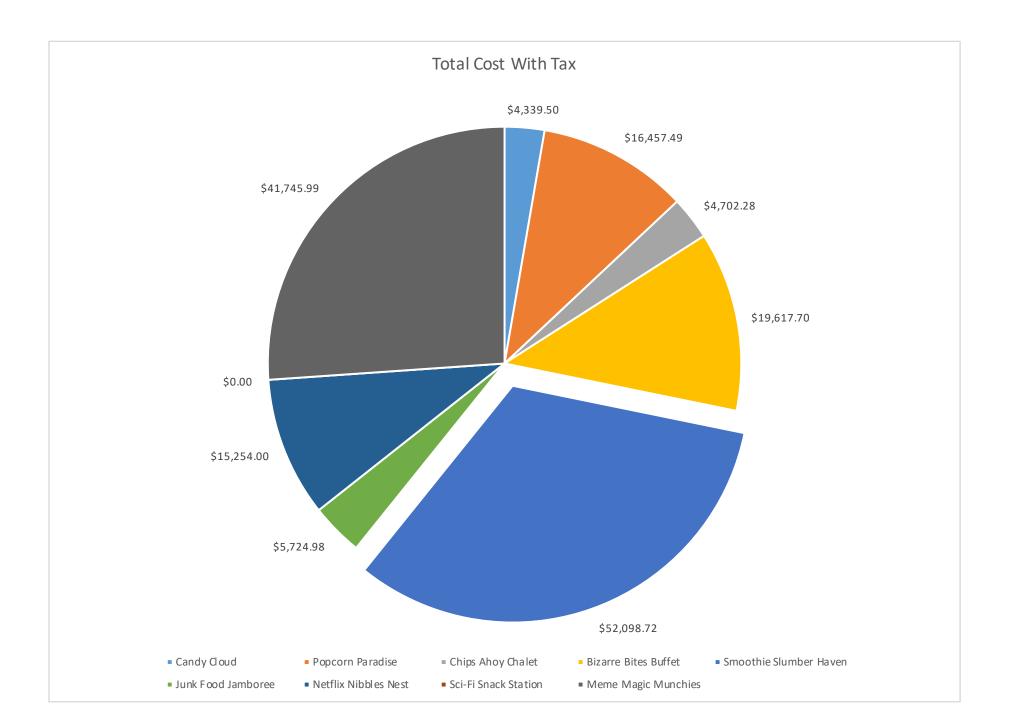

\$4,339.50 Standard \$16,457.49 Exclusive \$4,702.28 Standard \$19,617.70 Exclusive \$52,098.72 Exclusive \$5,724.98 Standard \$15,254.00 Exclusive \$0.00 Standard \$41,745.99 Exclusive \$159,940.66 \$4,807.94